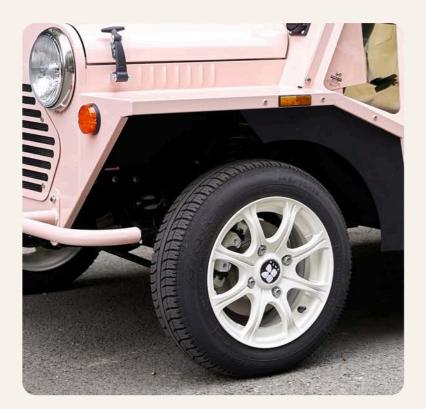

# Rims

Add some personality to your ride with Kate Original rims, available in colors like white, black, and aluminum.

#### <u>Customize your model Original</u>

WHITE

optional

BLACK optional