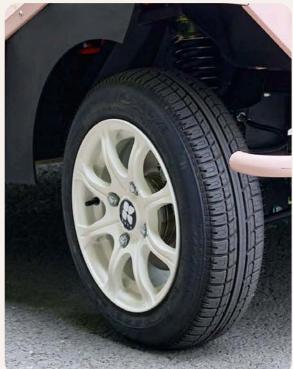

# Rims

Add some personality to your ride with Kate Original rims, available in colors like white, black, and aluminum.

#### <u>Customize your model Original</u>

WHITE

optional

BLACK optional