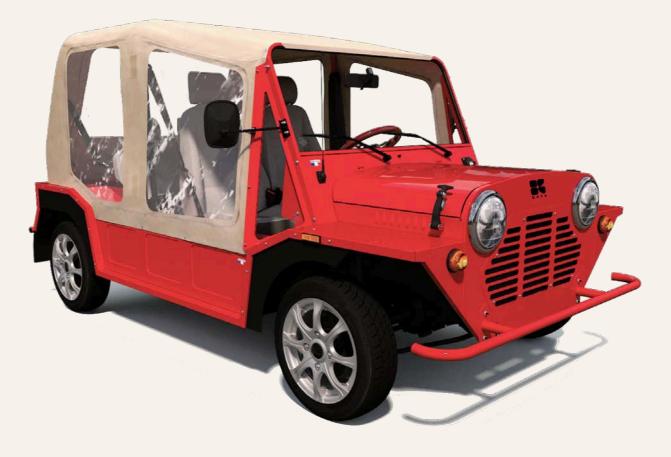

# What is your Original? 100% personnalisable

Customize your Kate Original using the Configurator.

Kate Original is more than just a vehicle: it reflects your uniqueness. Each car is thoughtfully designed and tailored, embodying your personality and identity.

# Body color

At Kate, you can design your car in 7 different paints. Your personal advisor is here to help bring your vision to life. <u>Sign up to be</u> <u>contacted by one of our advisors.</u> We're looking forward to working with you to create a car as unique as you are.

You also have the option to choose the color of your preference.