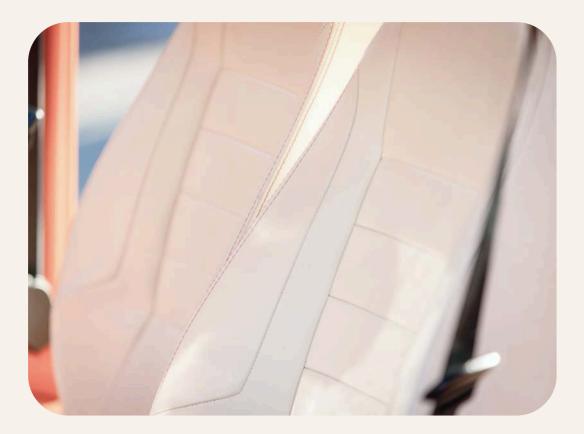

# Seats

Kick back and relax in Kate Original car seats, available in chic colors like white, beige, and black.

<u>Customize your model Original</u>

SAND

standard