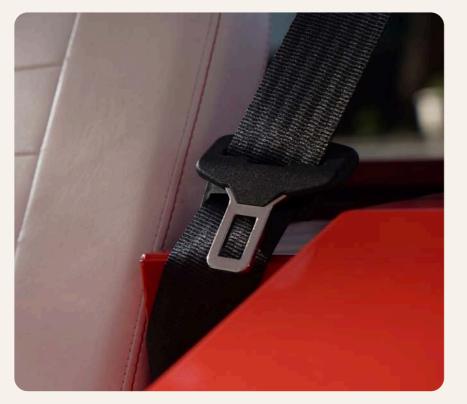

# Safety Belts

Stay secure and add a pop of color to your ride with Kate Original safety belts, available in a range of stylish colors including blue, red, camel, and black.

<u>Customize your model Original</u>