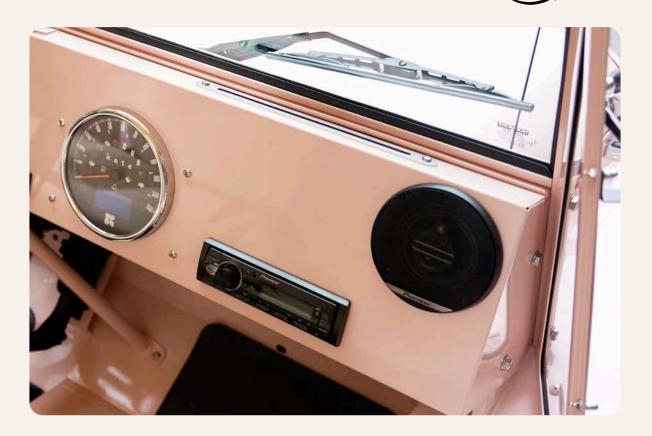

# Radio

There's nothing quite like cruising down the road, blasting your favorite song through the speakers, wind in your hair, with no cares in the world. That's the beauty of the open road - these moments are priceless, yet so precious. With the Pioneer Bluetooth car radio, you can easily connect your phone and start jamming to your favorite playlist in seconds. No matter where you're headed, you'll have the perfect soundtrack to make it a day to remember.