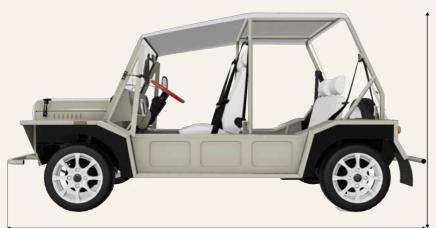

to offer you this opportunity to discover the joy of driving in a whole new way.

We can't wait to hit the road with you! \*vehicle category L7e. European homologation.

La Kate Team



to learn more

rigina

# 2 versions depending on your use



# Standard Version 2024

Ideal for short trips on flat terrain.

- Ö Range of 90km
- ➡ Technology LFP
- Engine Valeo
- Up to 70km/h

29 900€\*

# **Extended Version 2024**

Efficient for long journeys on more challenging roads

- Ö Range of 130km
- Technology LFP
- Engine Valeo
- \_\_\_\_\_ Up to **80km/h**

31 900€\*

\*excludes ecological bonus.

### Request a quote

Need assistance in your purchase and/or project?

#### Request for a quote

### & Call me back

Need answers to your questions? Chat with one of our advisors.



# Characteristics



Length 3.15m

Height 1.50m



Width 1.50m

### Construction

| Body   | Electrophoretic steel |  |
|--------|-----------------------|--|
| Rims   | Alu 13 inches         |  |
| Seats  | Vegan leather         |  |
| Bimini | Summer and winter     |  |
| Trunk  | 37L                   |  |
|        |                       |  |

### Category/ Warranty

| Weight              | 450 kg (without ba                                 | tterie)                           |  |
|---------------------|----------------------------------------------------|-----------------------------------|--|
| Category            |                                                    | L7E                               |  |
| Country of origin F |                                                    | rance