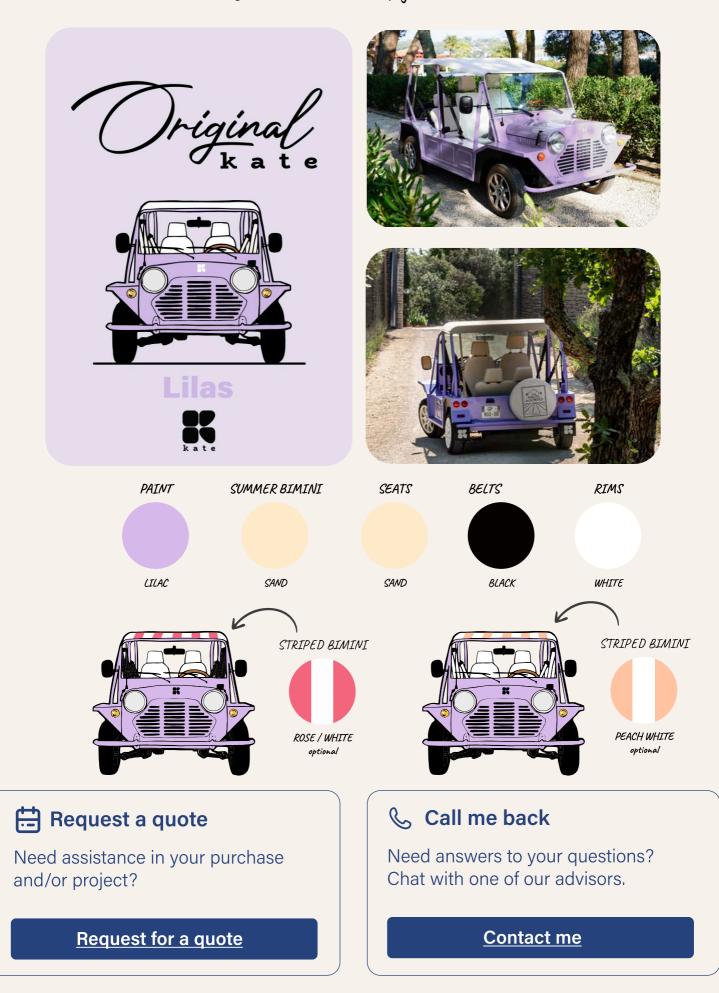

# Body color

At Kate, you can design your car in 7 different paints. Your personal advisor is here to help bring your vision to life. <u>Sign up to be</u> <u>contacted by one of our advisors.</u> We're looking forward to working with you to create a car as unique as you are.

You also have the option to choose the color of your preference.