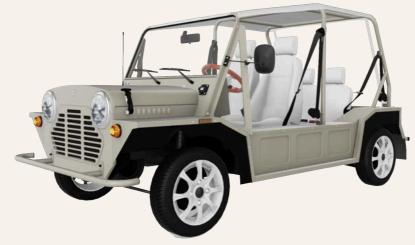

Kate Original is designed to accompany you on all your journeys. Whether it's your daily commutes, a getaway to the beach, or a simple road trip, every journey with Kate transforms into a personalized and unforgettable experience.

For over eight years, we have been bringing simplicity and pleasure back to driving.

Kate Original marks the beginning of a series of pioneering models in daily micromobility\*, manufactured in France and 100% electric.

# Characteristics

Length 3.15m

Height 1.50m

Width 1.50m