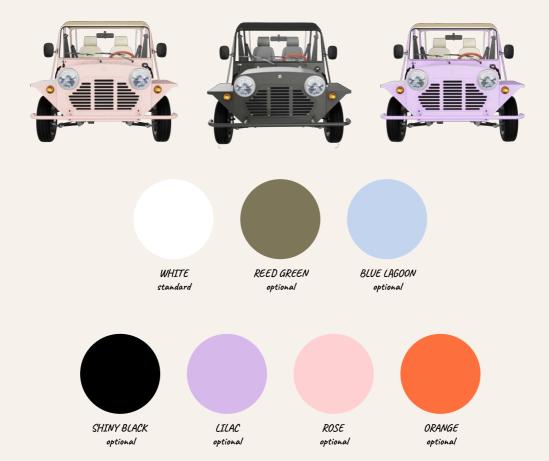

# Body color

At Kate, you can design your car in 7 different paints. Your personal advisor is here to help bring your vision to life. <u>Sign up to be</u> <u>contacted by one of our advisors.</u> We're looking forward to working with you to create a car as unique as you are.

You also have the option to choose the color of your preference.