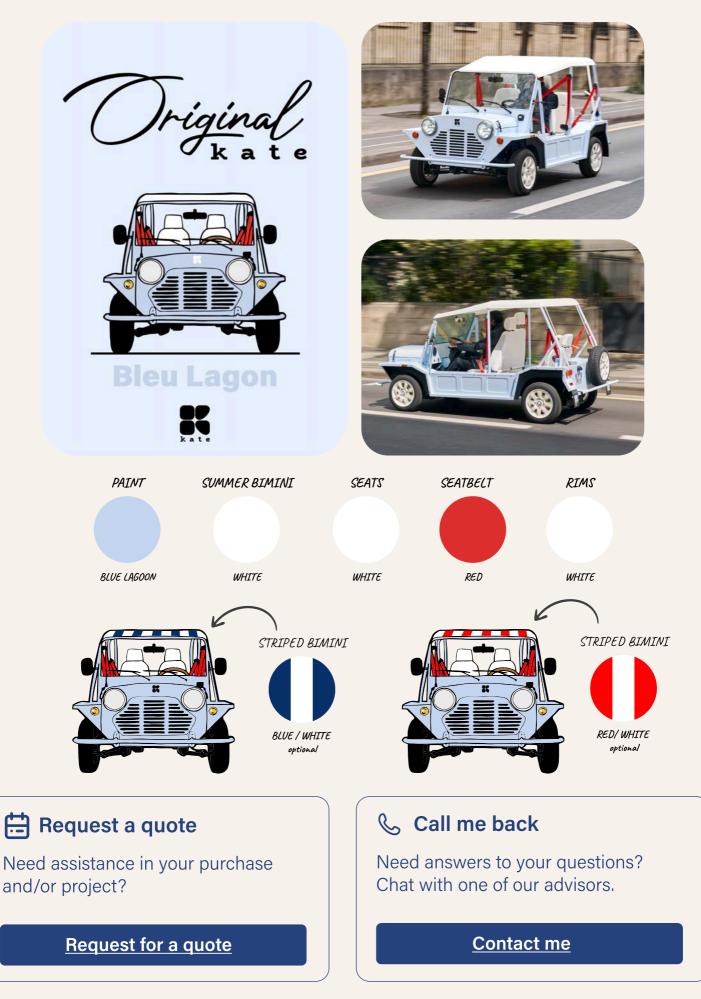

# Body color

At Kate, you can design your car in 7 different paints. Your personal advisor is here to help bring your vision to life. <u>Sign up to be</u> <u>contacted by one of our advisors.</u> We're looking forward to working with you to create a car as unique as you are.

You also have the option to choose the color of your preference.