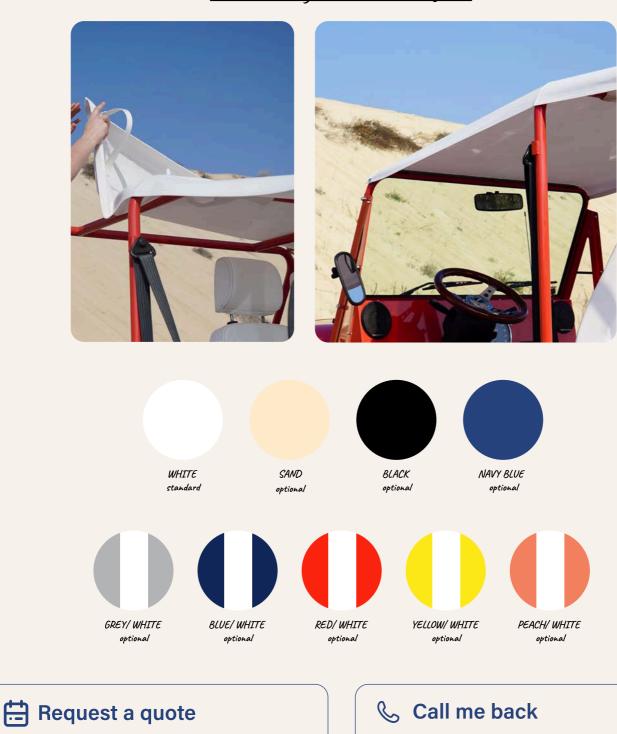

# Summer Bimini

Our Bimini tops come in cool colors like white, dune, black, red, mouse grey, and navy blue, so you can customize your ride with the perfect shade to match your style.

Need answers to your questions? Chat with one of our advisors.

# Winter Bimini

Our winter Bimini tops are the perfect accessory to keep you warm and stylish during those chilly days on the road. Available in a range of colors such as white, dune, black. You can customize your ride with the perfect shade to match your style.

<u>Customize your model Original</u>

WHITE optional SAND optional