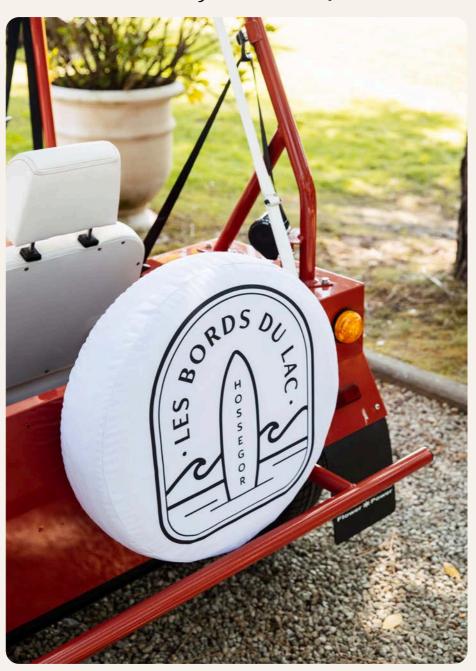

# Spare wheel

At Kate, even your spare wheel is a statement piece. While we offer custom covers with your logo or initials, you can also let your spare wheel shine on its own.

Customize your model Original